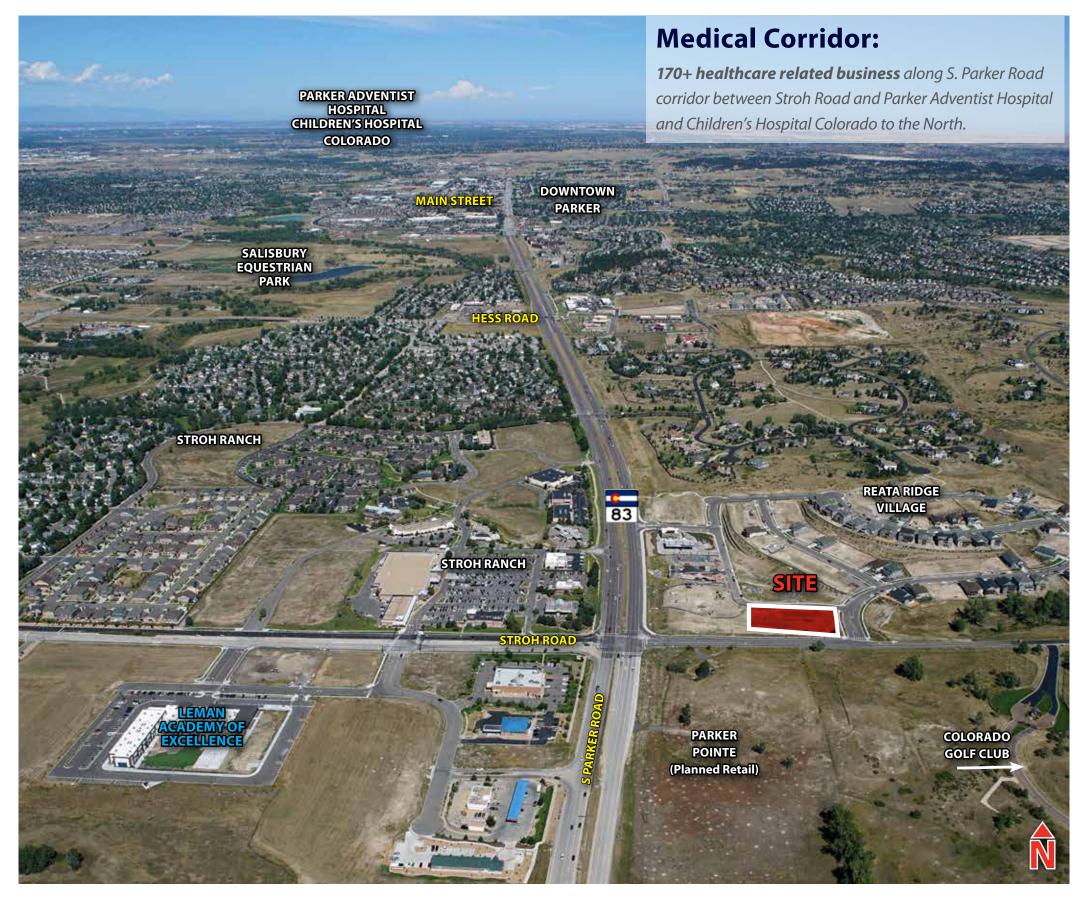

#### Location

- Infill location surrounded by retail including King Soopers anchored Stroh Ranch Shopping Center and planned Parker Pointe.
- Surrounded by high end residential: gated Colorado Golf Club community, The Pinery, and new 91 Reata Ridge custom home community adjacent.
- Hundreds of new homes being delivered to the west.
- Medical Corridor: 170+ healthcare related businesses along corridor, south of Parker Adventist Hospital to the intersection at Stroh Road.