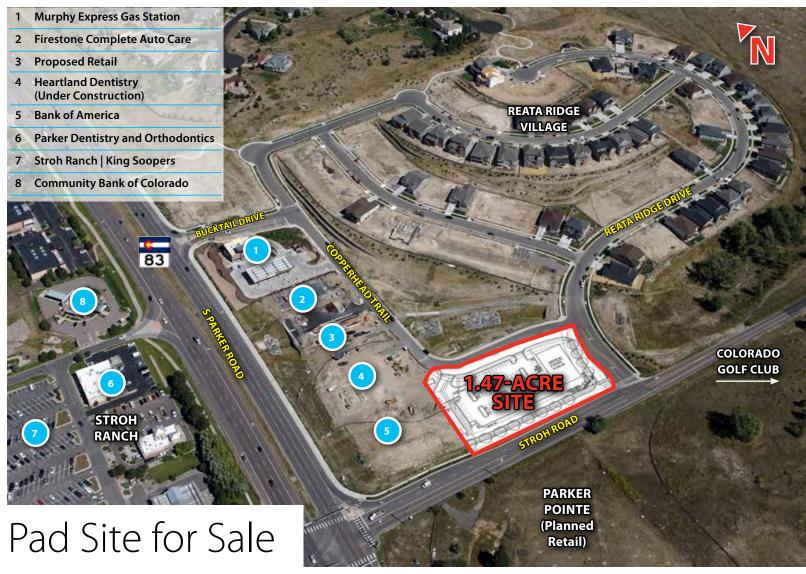

#### Property Highlights

- Utilities water, sewer, gas, electric are stubbed to the site
- Synergistic MOB tenant mix
- Surrounded by high end residential

#### For Sale

1.47 Acre Pad Site \$19.50/sf

#### Additional Property Features

- NEC of Parker Road (SH 83) and Stroh Road at entry to the Colorado Golf Club.
- Existing infrastructure adjacent to the site

#### Location

- Infill location surrounded by retail including King Soopers anchored Stroh Ranch Shopping Center and planned Parker Pointe.
- Surrounded by high end residential: gated Colorado Golf Club community, The Pinery, and new 91 Reata Ridge custom home community adjacent.
- Hundreds of new homes being delivered to the west.
- Medical Corridor: 170+ healthcare related businesses along corridor, south of Parker Adventist Hospital to the intersection at Stroh Road.

### Ingress/Egress

- Two (2) ingress/egress curb-cut access points
- Signalized intersection at Stroh and Parker Roads

303 390 0955 rick.egitto@avisonyoung.com Justin Rayburn, Principal Fountainhead Commercial 303 249 3730 jrayburn@FountainheadCommercial.com